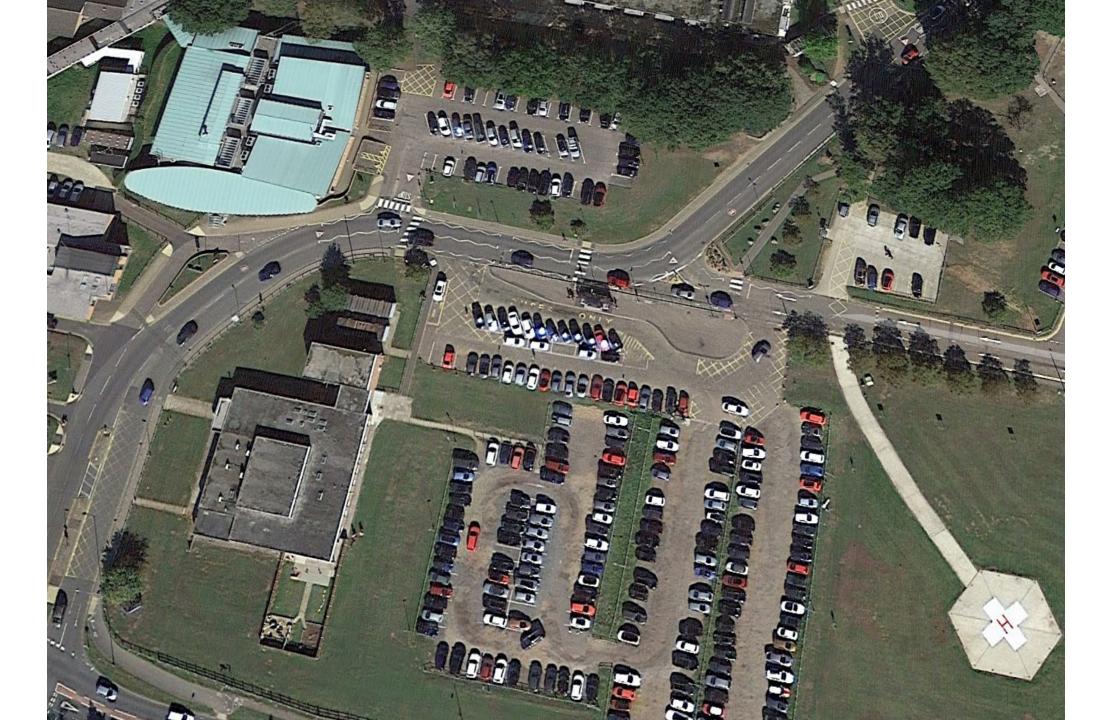

## Reports marked to follow on the Agenda and/or Supplementary Documents

 Urgent Business – Urgent item - 23/01132/FM - The development of surface-level temporary car parks, together with associated works, including landscaping and highways at Queen Elizabeth Hospital, Gayton Road, Queen Elizabeth Hospital Site, King's Lynn (Pages 2 - 9)

## 23/01132/FM

N

an payin my per establishing an expensional scanning at the Security and well any per ablant rest is assumed a modify in my purities of examp per special and per principle man special and per establishing an 