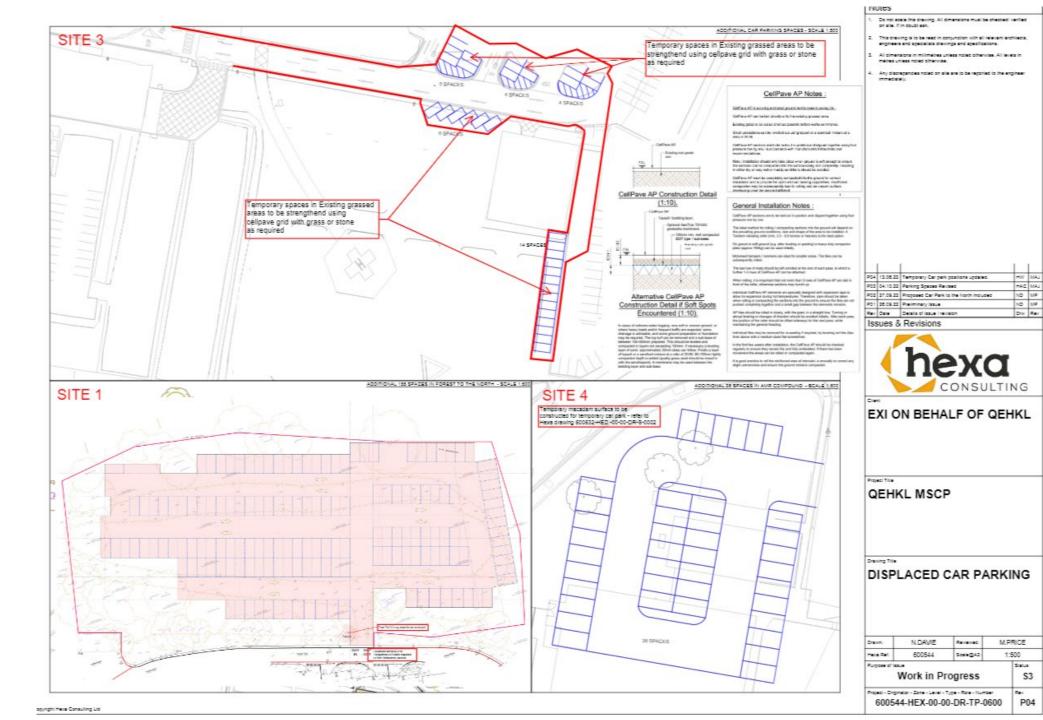

## Reports marked to follow on the Agenda and/or Supplementary Documents

 Urgent Business – Urgent item - 23/01132/FM - The development of surface-level temporary car parks, together with associated works, including landscaping and highways at Queen Elizabeth Hospital, Gayton Road, Queen Elizabeth Hospital Site, King's Lynn (Pages 2 - 9)