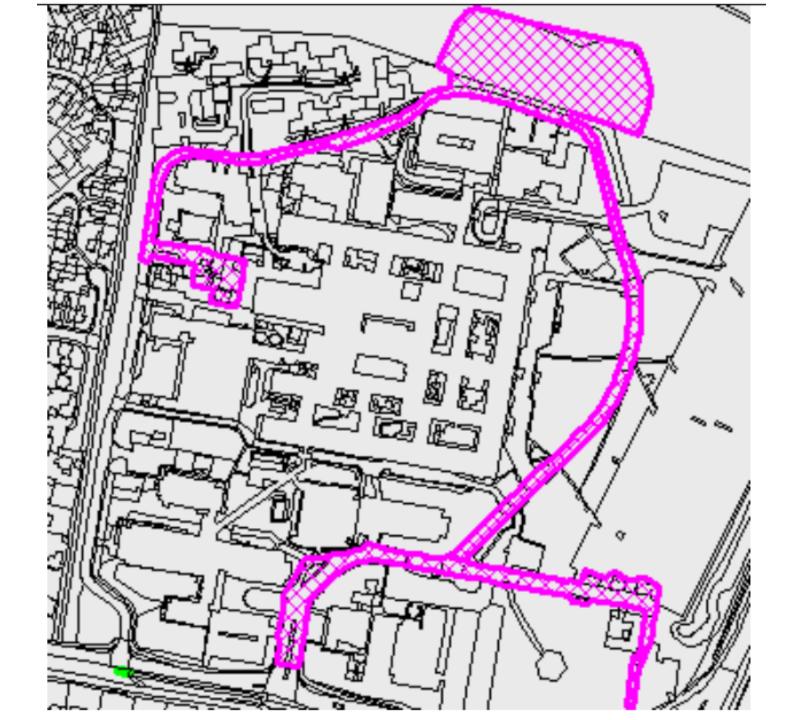

## Reports marked to follow on the Agenda and/or Supplementary Documents

 Urgent Business – Urgent item - 23/01132/FM - The development of surface-level temporary car parks, together with associated works, including landscaping and highways at Queen Elizabeth Hospital, Gayton Road, Queen Elizabeth Hospital Site, King's Lynn (Pages 2 - 9)

## 23/01132/FM

N

an payin my per establishing an expensional scanning at the Security and well any per ablant rest is assumed a modify in my purities of examp per special and per principle man special and per establishing an 